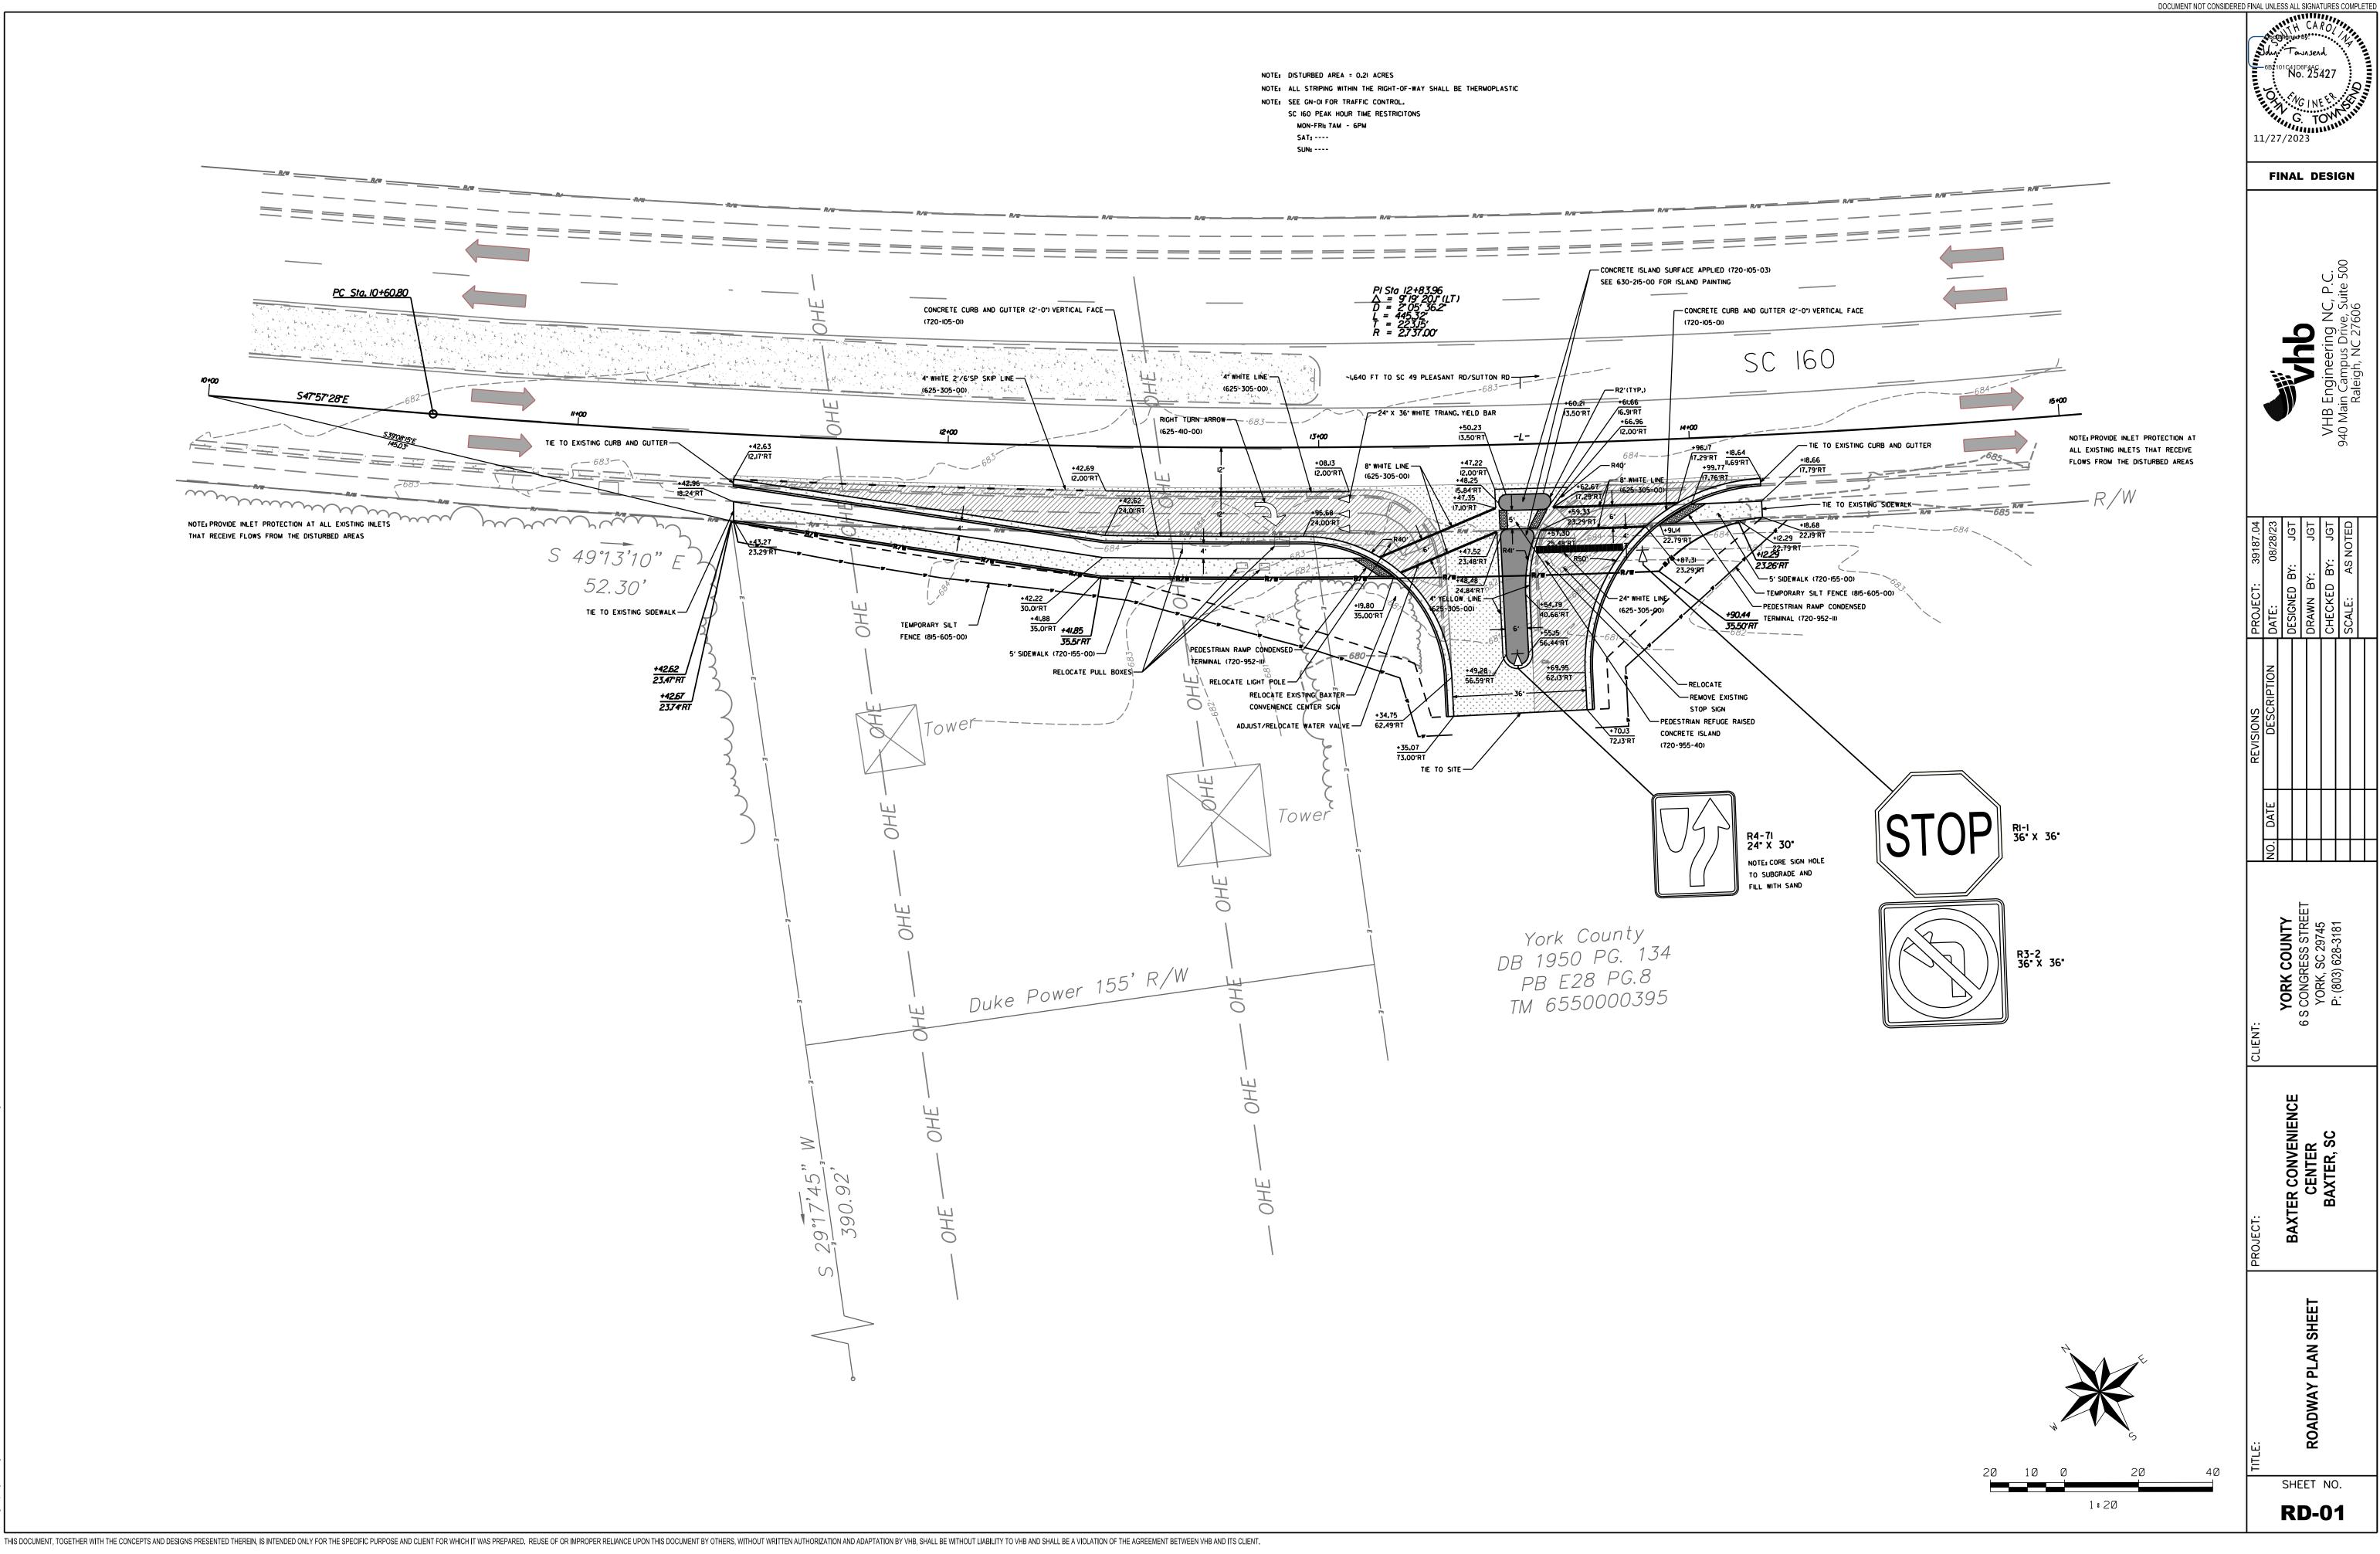

## STATEMENT OF WORK:

THIS PROJECT CONSISTS OF THE CONSTRUCTION OF A SOUTHBOUND RIGHT TURN LANE INTO BAXTER CONVENIENCE CENTER ON SC 160. SPECIFIC IMPROVEMENTS ARE DETAILED HEREIN.

**GENERAL:** 

CONTRACTOR IS TO SCHEDULE AND COORDINATE WORK BY OTHERS. CONTRACTOR SHALL VISIT THE SITE TO INFORM AND SATISFY HIMSELF OF ALL EXISTING CONDITIONS PRIOR TO SUBMITTING HIS BID. ANY DISCREPANCY BETWEEN THE SITE AND THOSE CONDITIONS REPRESENTED ON THE DRAWINGS SHALL BE BROUGHT TO THE ATTENTION OF THE OWNER AND THE ENGINEER IMMEDIATELY.

TRAFFIC CONTROL: TRAFFIC CONTROL SHALL BE IN ACCORDANCE WITH SCDOT STANDARDS.

SC 160 PEAK HOUR TIME RESTRICITONS MON-FRI: 7AM - 6PM SAT: ----SUN: ----

#### PHASING NOTES

- CLOSE THE OUTSIDE SOUTHBOUND TRAVEL LANE ON SC 160 TO CONSTRUCT THE RIGHT TURN LANE AND DRIVEWAY IMPROVEMENTS.
- CLOSE THE SIDEWALK ALONG SOUTHBOUND SC 160 IN FRONT OF THE SITE AND DETOUR PEDESTRIAN TRAFFIC ALONG NORTHBOUND SC 160 VIA THE SIGNALIZED CROSSINGS AT FRONT STREET AND PLEASANT ROAD.
- REFER TO STANDARD DRAWINGS 610-025-00 AND 610-030-00 FOR LANE CLOSURE DETAILS.