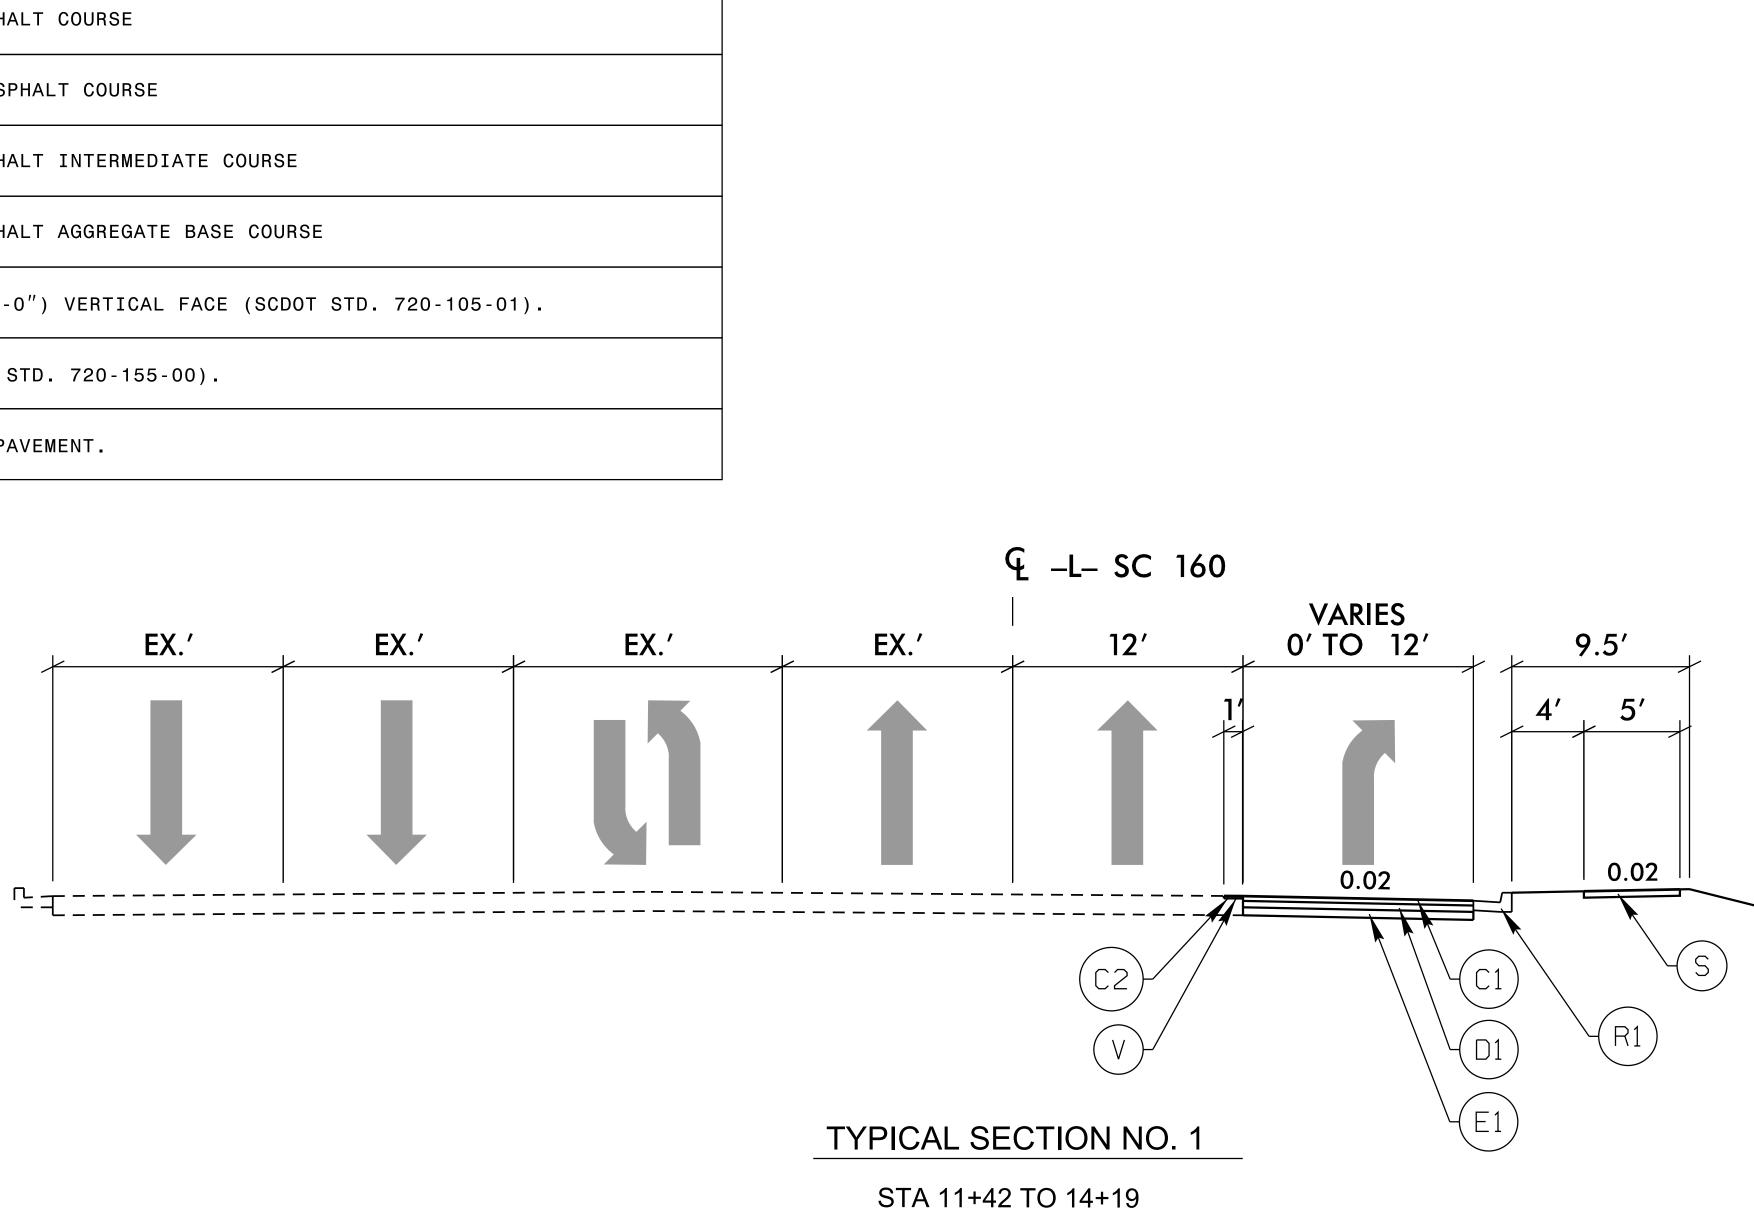

|    | PAVEMENT SCHEDULE                                                       |
|----|-------------------------------------------------------------------------|
| C1 | PROP. APPROX. 3" TYPE C ASPHALT COURSE                                  |
| C2 | PROP. APPROX. 1.5" TYPE C ASPHALT COURSE                                |
| D1 | PROP. APPROX. 4" TYPE C ASPHALT INTERMEDIATE COURSE                     |
| E1 | PROP. APPROX. 5" TYPE B ASPHALT AGGREGATE BASE COURSE                   |
| R1 | CONCRETE CURB AND GUTTER (2'-0") VERTICAL FACE (SCDOT STD. 720-105-01). |
| S  | 4" CONCRETE SIDEWALK (SCDOT STD. 720-155-00).                           |
| V  | 1.5" DEPTH MILLING ASHPALT PAVEMENT.                                    |