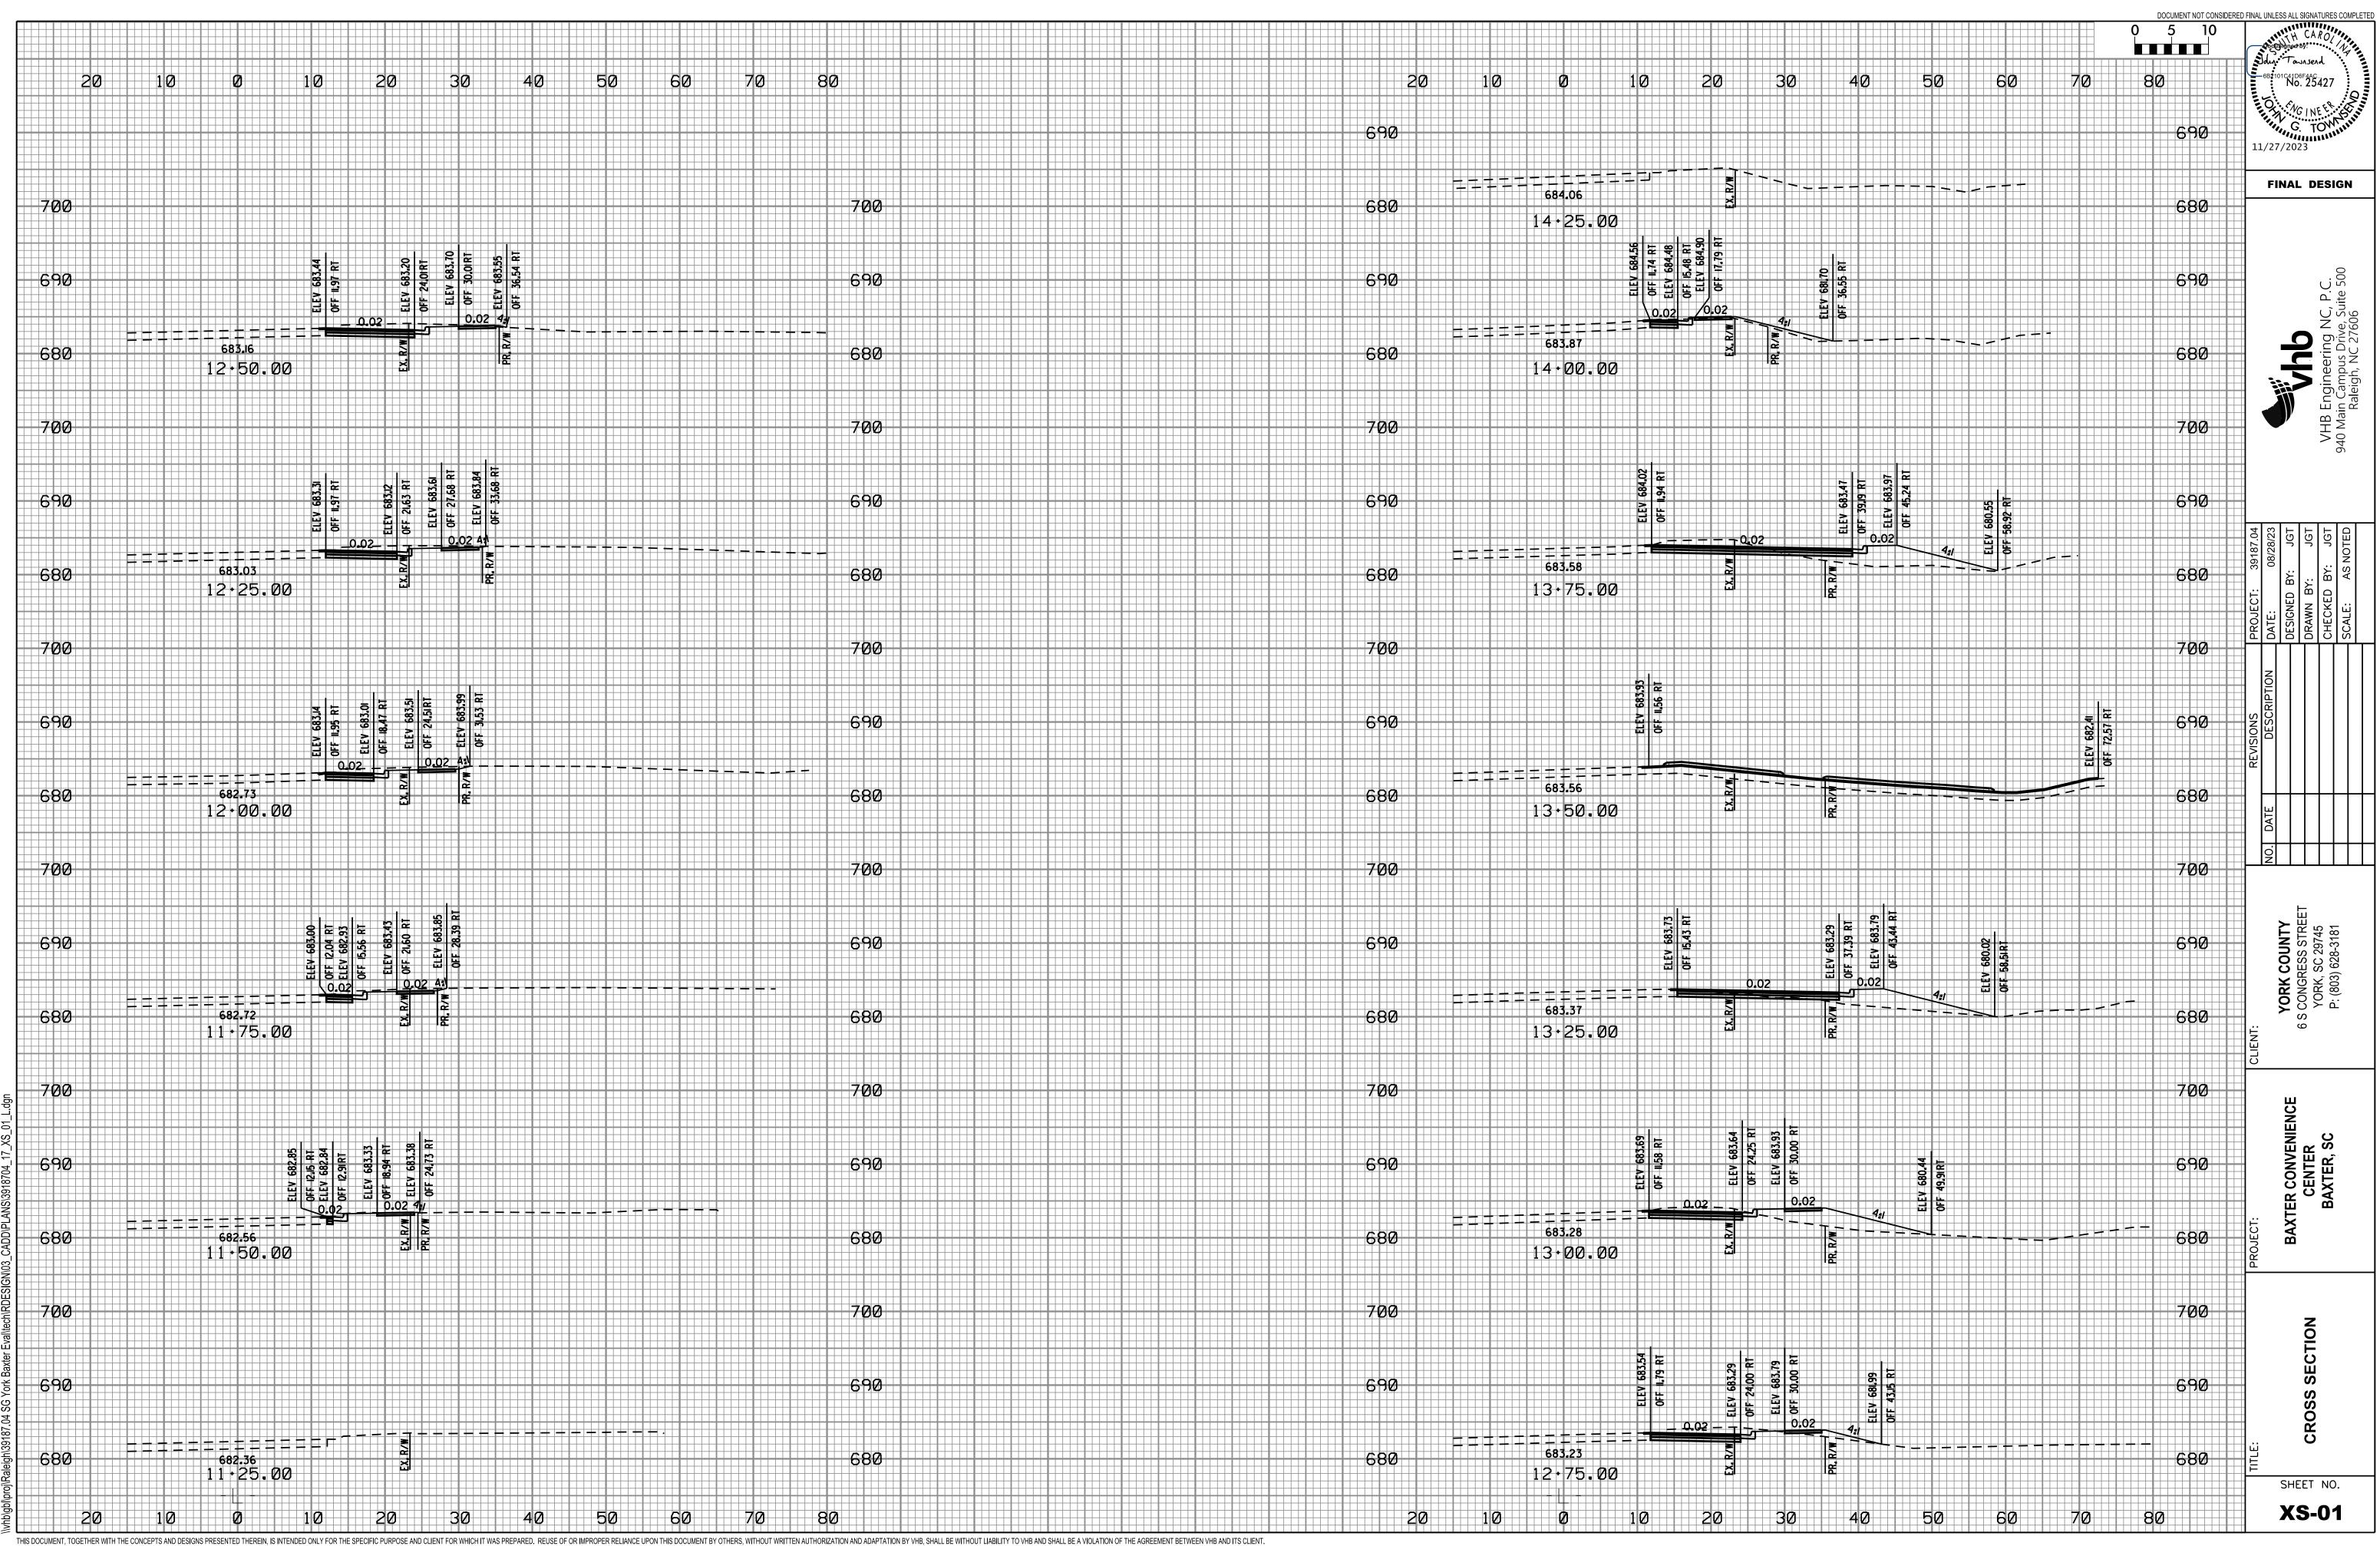

|                |                  |  |                  | NC<br><b>O</b> ' |  |  |  |  |  |  |

4:1

\_ \_ \_ -